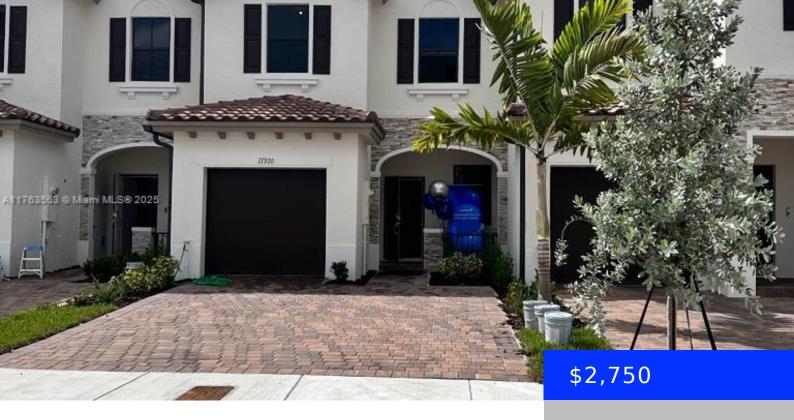

## 11910 247TH TER, HOMESTEAD, FL, 33032

https://ritterproperties.com

Spectacular!! townhomes new construction in the beautiful Silver Palm 3 beds/2.5 bath, High impact windows, ring doorbell. Laundry in 2nd floor. Easy to show call agent.

## **Basics**

**Type:** Residential Lease **Status:** Active

**Bedrooms: 3** beds **Bathrooms: 2** baths

Half baths: 1 half bath Area: 1442 sq ft

Lot size, sq ft: 1914 sq ft SubdivisionName: SILVER PALM RESIDENTIAL H

## **Building Details**

FireplaceYN: No

Year built: 2023 NewConstructionYN: No

**Building Name:** SILVER PALM RESIDENTIAL H **Parking:** 2 Spaces, Covered, Parking Garage