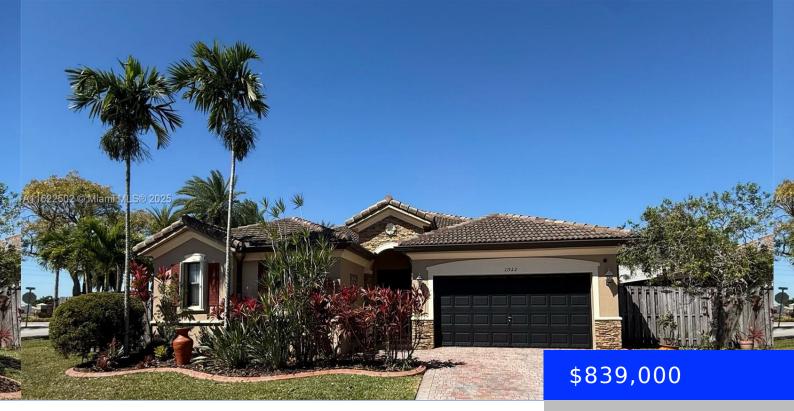

## 11922 154TH PATH, MIAMI, FL, 33196

https://ritterproperties.com

A spacious family home on one of the biggest lots in Garden Estates. Enter this house through the foyer to discover a large family room with an open kitchen concept and catch a glimpse of the green, luscious backyard. Paved areas on both sides of the backyard and a pergola shading the cozy sitting area. [...]

## Basics

Date added: Added 5 months agoCategory: Single Family ResidenceType: ResidentialStatus: ActiveBedrooms: 4 bedsBathrooms: 3 bathsHalf baths: 0 half bathsArea: 2293 sq ftLot size, sq ft: 8000 sq ftSubdivisionName: CENTURY GARDENS AT TAMIAMListOfficeName: Xcellence RealtyGarageSpaces: 2View: OtherListAOR: Missociation of REALTORS®MLS ID: A11622502Subdivision Single Family Residence