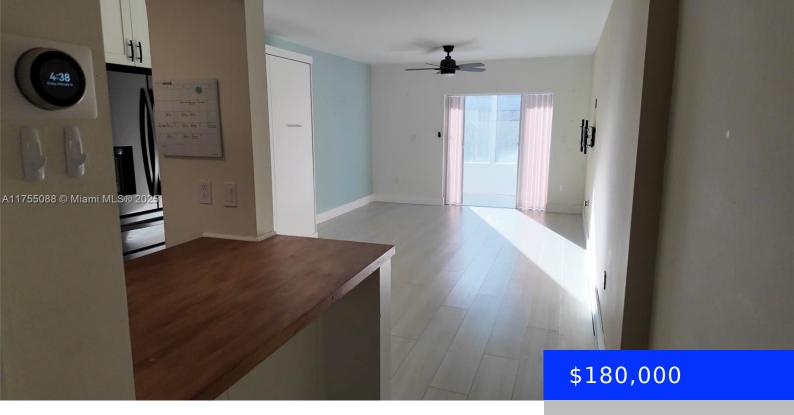

## 120 ROYAL PALM RD, HIALEAH GARDENS, FL, 33016

https://ritterproperties.com

Remodeled Apartment in the Heart of Hialeah First-floor unit in a recently painted building. Ideal location—just seconds from the laundry room and trash area; no other unit is closer. Close to schools and with immediate access to major highways (just 2 minutes away). Fully gutted and renovated: popcorn ceiling removed, new stainless steel appliances, farmhouse [...]

## **Basics**

**Type:** Residential **Status:** Active

**Bedrooms: 0** beds **Bathrooms: 0** baths

Half baths: 0 half baths Area: 450 sq ft

**Lot size, sq ft: 0** sq ft **SubdivisionName:** HIALEAH GARDENS BLDG NO.

## **Building Details**

**Cooling features:** Ceiling Fan(s), Electric **Year built:** 1969

NewConstructionYN: No Building Name: Royal Palm

**Exterior material:** CBS Construction **Heating:** Central

Parking: 1 Space