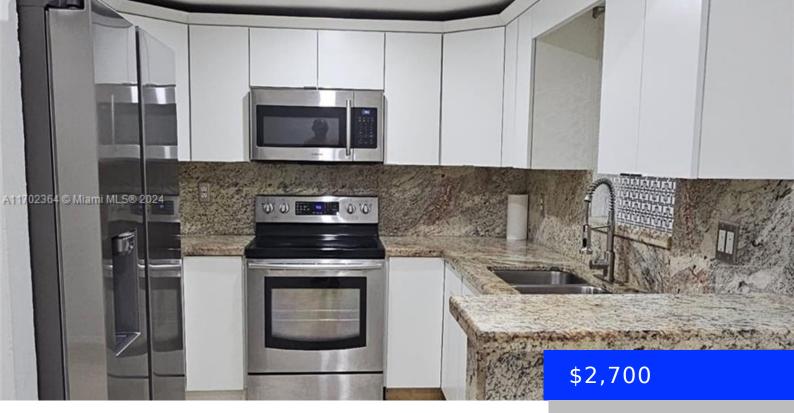

## **120 108TH AVE, SWEETWATER, FL, 33174** https://ritterproperties.com

Perfect location. Spectacular and impeccable townhouse. It is on the corner and has 4 bedrooms and 2 completely remodeled bathrooms. 1 bedroom on the first floor with separate entrance. Very well located near restaurants, FIU University, shopping centers such as Dolphin Mall and International Mall. The common areas are very well maintained by the association [...]

- 3 beds
- 1 bath
- Residential Lease
- Condominium
- Pending
- 1044 sq ft

## Basics

Date added: Added 4 weeks agoCategory: CondominiumType: Residential LeaseStatus: PendingBedrooms: 3 bedsBathrooms: 1 bathHalf baths: 1 half bathArea: 1044 sq ftLot size, sq ft: 0 sq ftSubdivisionName: WEST FLAGLER HERITAGE NOListOfficeName: RDS Realty, LLCUnitNumber: 11ListAOR: Miami Association of REALTORSEntryLevel: 1MLS ID: A11702364Subdivision Mathematica

## **Amenities & Features**

| Features: First Floor Entry                           | Security Features: Complex Fenced |
|-------------------------------------------------------|-----------------------------------|
| Amenities: Dishwasher, Dryer, Microwave, Refrigerator | ExteriorFeatures: Other           |
| PoolFeatures: Community, Other                        | Waterfront available: No          |
| GarageYN: No                                          | AttachedGarageYN: No              |
| CoolingYN: Yes                                        | PoolPrivateYN: No                 |
| FireplaceYN: No                                       |                                   |