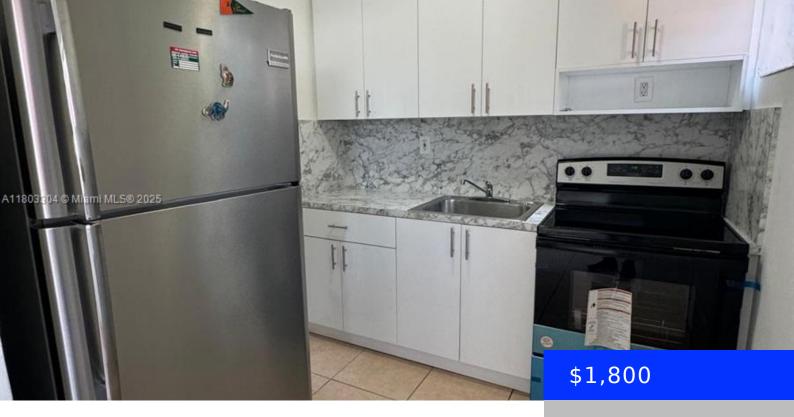

## 120 18TH CT, MIAMI, FL, 33135

https://ritterproperties.com

Comfortable Unit 1 bedroom and 1 bathroom located at the main hearth of the Miami City, With Parking included. Kitchen Fully Upgraded, ready to be rented.

## **Amenities & Features**

**Features:** First Floor Entry **Security Features:** Smoke Detector

Amenities: Electric Range, Electric Water Heater, WindowFeatures: Blinds Refrigerator, Self Cleaning Oven, Washer/Dryer Leased