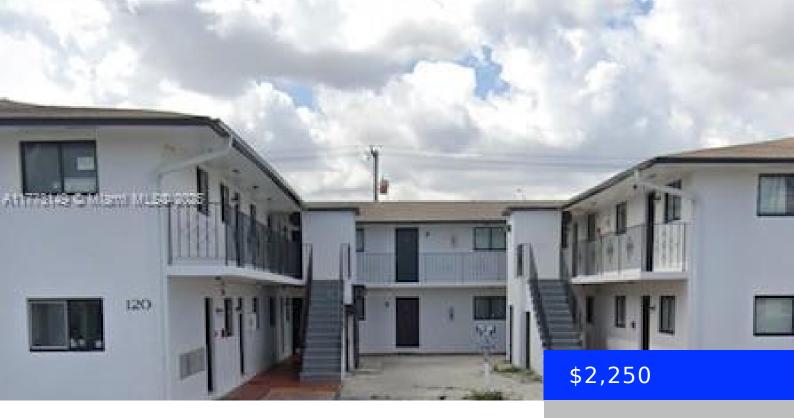

## 120 10TH ST, HIALEAH, FL, 33010

https://ritterproperties.com

PROPERTU INCLUDED WATER GARBADE THE BUILDING HAS WASHER DRYER

- 2 heds
- ullet 1 bath
- Residential Lease
- Apartment
- Active
- 12642 sq ft