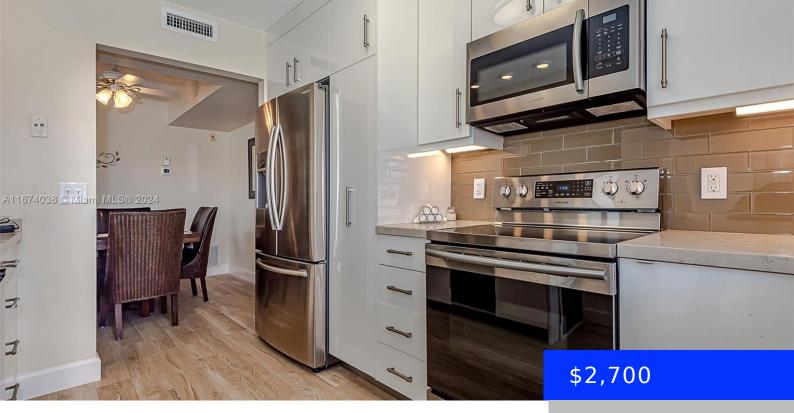

## 1200 HIBISCUS AVE, POMPANO BEACH, FL, 33062

https://ritterproperties.com

Avail after Jan 11, 2025. Updated & Furnished corner unit avail for 6+ month lease. Renovated kitchen w/stainless steel appliances, breakfast counter & window. The large balcony faces south & overlooks pool deck. Spacious master bedroom has walk-in closet & ensuite bathroom w/ shower. Amenities: sauna, exercise room, & social room w/ billiard table. Just [...]