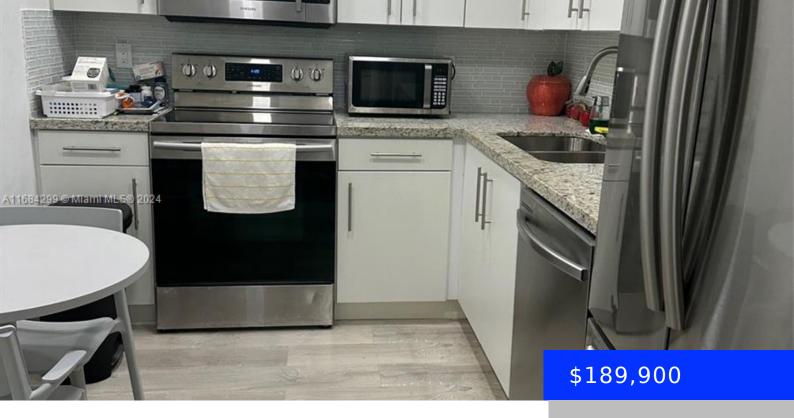

## 1200 SAINT CHARLES PL, PEMBROKE PINES, FL, 33026

https://ritterproperties.com

BEAUTIFUL REMODELED CONDO, 2 BEDROOMS, AND 2 BATHROOMS. CUSTOM KITCHEN WITH WOOD CABINETS, GRANITE COUNTERTOP, AND STAINLESS STEEL APPLIANCES. VINYL FLOOR INSTALLED. CLOSE TO WORSHIP PLACE, RESTAURANT, SHOPPING CENTER, AND MAJOR HWY.

## **Basics**

**Type:** Residential **Status:** Active

**Bedrooms: 2** beds **Bathrooms: 2** baths

Half baths: 0 half baths Area: 980 sq ft

Lot size, sq ft: 0 sq ft SubdivisionName: PARK PLACE CONDOMINIUM NO

## **Amenities & Features**

Features: Lobby, Walk-In Closet(s)

Security Features: Complex Fenced, Guard

At Site, Intercom In Lobby

Amenities: Dishwasher, Disposal, Microwave, ExteriorFeatures: West Of Us1, Screened

Refrigerator Balcony

Waterfront available: No

Tracer of a variable in

AttachedGarageYN: No

PoolPrivateYN: No

GarageYN: No

CoolingYN: Yes

FireplaceYN: No