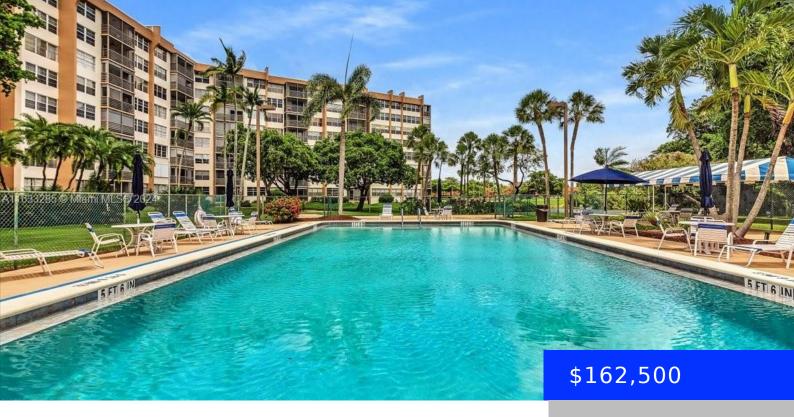

## 1200 SAINT CHARLES PL, PEMBROKE PINES, FL, 33026

https://ritterproperties.com

Spacious 2/2 condo in Park Place. Active 55+ community with a guard at the gate & a secured lobby. Unit has ample natural light overlooking serene community lake. Well-maintained unit being sold "As-Is" & comes furnished. Stainless steel appliances. Primary bedroom has 2 closets & a large walk-in closet, en-suite bathroom with a shower. Split [...]

## **Amenities & Features**

**Features:** Fire Sprinklers, Interior Hall, Lobby,

Split Bedroom, Storage, Walk-In Closet(s)

**Amenities:** Dishwasher, Electric Range, Microwave, Refrigerator, Self Cleaning Oven