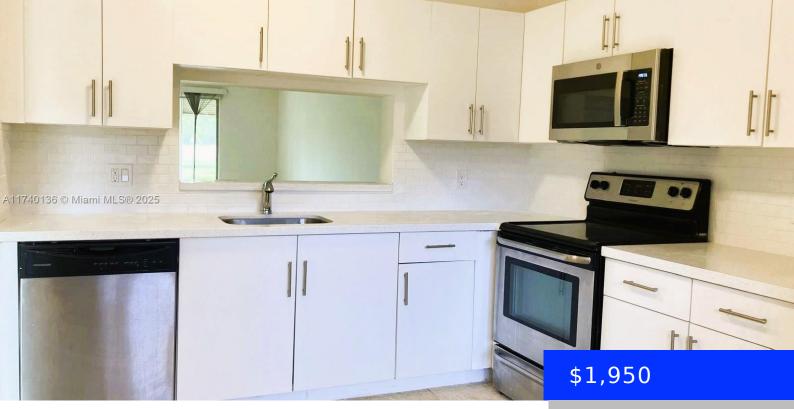

## 1200 125TH AVE, PEMBROKE PINES, FL, 33027

https://ritterproperties.com

Step from your living room into the golf course! Newly renovated beautiful 2/2 unit, with stunning views into the golf course and pond. You will feel at home with the amazing master bedroom with en suite and huge walk in closet, large dining/living room combo, updated kitchen , covered patio that exits right into the [...]

## **Basics**

Date added: Added 2 weeks ago Category: Condominium Type: Residential Lease Status: Active Bedrooms: 2 beds Half baths: 0 half baths Area: 1192 sq ft Lot size, sq ft: 0 sq ft **LeaseTerm:** 1 Year With Renewal Option View: Garden, Golf Course ListAOR: Miami Association of REALTORS® EntryLevel: 1 MLS ID: A11740136

## **Building Details**

**Cooling features:** Electric ArchitecturalStyle: First Floor Entry **Building Name:** CAMBRIDGE AT CENTURY VILL Heating: Electric

**Year built:** 1988 NewConstructionYN: No Exterior material: CBS Construction Parking: Assigned