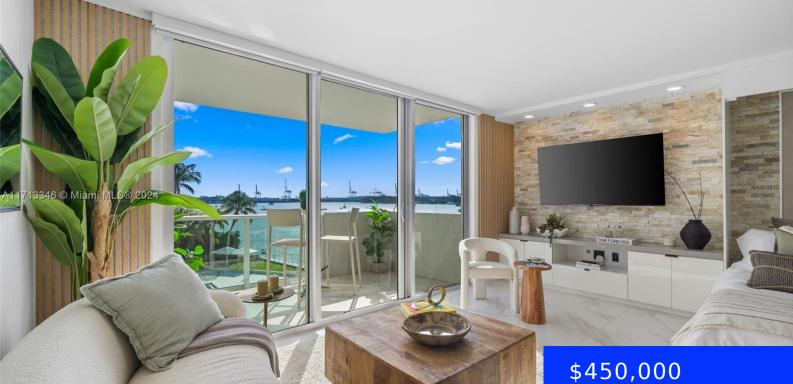

## 1200 WEST AVE, MIAMI BEACH, FL, 33139

https://ritterproperties.com

Absolutely stunning, meticulously remodeled unit at the Mirador North. Best location within the building – the closest balcony to Biscayne Bay which offers full privacy. The views are incredible! Unit features an open kitchen with lots of storage, in-unit washer/dryer, updated bathroom, Murphy bed, beautifully finished walk-in closet, and impact windows. Mirador is located in [...]

## Basics

| Date added: Added 2 weeks ago   | Category: Condominium                                                    |
|---------------------------------|--------------------------------------------------------------------------|
| Type: Residential               | Status: Active                                                           |
| Bedrooms: 0 beds                | Bathrooms: 1 bath                                                        |
| Half baths: 0 half baths        | Area: 552 sq ft                                                          |
| Lot size, sq ft: 0 sq ft        | SubdivisionName: MIRADOR 1200 CONDO                                      |
| ListOfficeName: Douglas Elliman | <b>View:</b> Bay, Intracoastal View, Ocean View, Pool Area View, Skyline |
| UnitNumber: 427                 | ListAOR: Miami Association of REALTORS®                                  |
| EntryLevel: 4                   | MLS ID: A11713346                                                        |