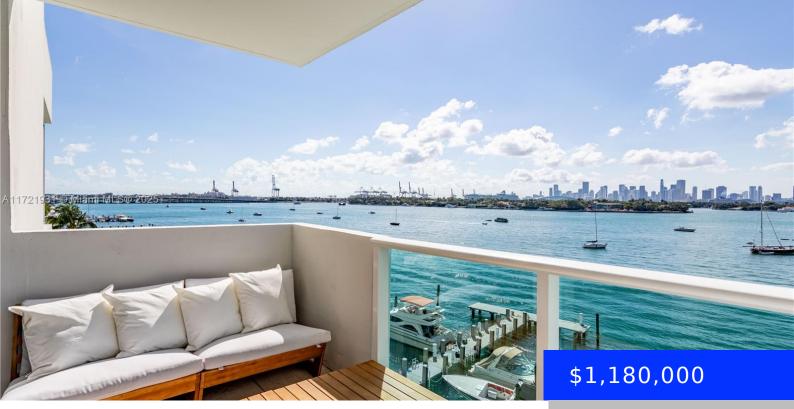

## 1200 WEST AVE, MIAMI BEACH, FL, 33139

https://ritterproperties.com

Rarely available, 26-line corner unit at Mirador North. Magnificent 5th floor views of downtown, Biscayne Bay, & port of Miami right from your balcony. Features open kitchen layout & breakfast nook. Building offers a newly renovated gym, resort-style pool deck, marina/boat dock for lease, full-service convenience store, onsite contractor services, club/party room, & secured lobby [...]

## Basics

| Date added: Added 2 days ago                   | Category: Condominium                   |
|------------------------------------------------|-----------------------------------------|
| Type: Residential                              | Status: Active                          |
| Bedrooms: 2 beds                               | Bathrooms: 2 baths                      |
| Half baths: 0 half baths                       | <b>Area: 1226</b> sq ft                 |
| Lot size, sq ft: 0 sq ft                       | SubdivisionName: MIRADOR 1200 CONDO     |
| ListOfficeName: One Sotheby's International Re | View: Bay                               |
| UnitNumber: 526                                | ListAOR: Miami Association of REALTORS® |
| EntryLevel: 5                                  | MLS ID: A11721931                       |