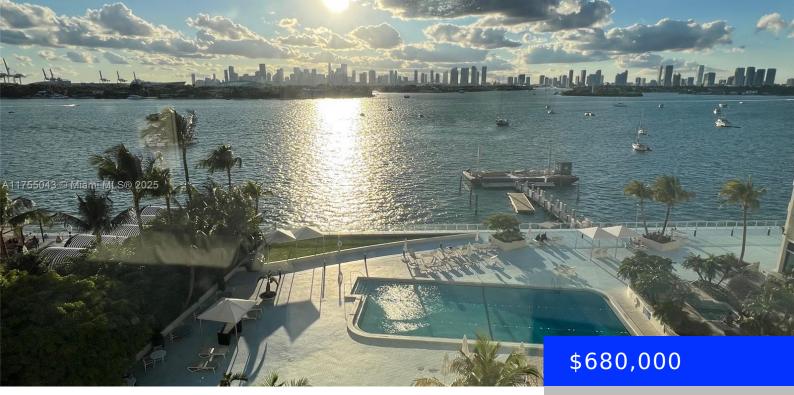

**1200 WEST AVE, MIAMI BEACH, FL, 33139** https://ritterproperties.com

WOW BAY VIEW from this 1 bed/1.5 bath Condo that literally makes you feel you live in a boat and from where you cannot miss the Floridian spectacular sunsets ! LARGEST 1bed model CORNER Unit in the building located on trendy West ave. IMPACT WINDOWS, 1 COVER PARKING SPACE. Comes fully furnished and has a [...]

## Basics

Date added: Added 2 months ago Category: Condominium Status: Active **Type:** Residential Bedrooms: 1 bed Bathrooms: 1 bath Half baths: 1 half bath Area: 994 sq ft Lot size, sq ft: 0 sq ft SubdivisionName: MIRADOR 1200 CONDO ListOfficeName: Landmark Realty Solutions GarageSpaces: 1 View: Bay, Skyline, Water View UnitNumber: 706 ListAOR: Miami Association of REALTORS® EntryLevel: 7 MLS ID: A11755043