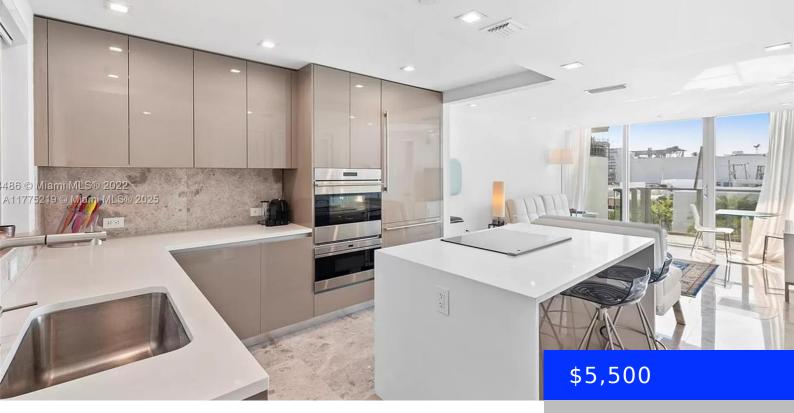

## 1201 20TH ST, MIAMI BEACH, FL, 33139

https://ritterproperties.com

Beautiful 1-bedroom, 1.5 bath unfurnished unit at Palau Sunset Harbour. Improved developer finishes include marble flooring, mocha cabinetry, Miele/Sub-Zero appliances, electric shades, Nest thermostat. Building amenities include sundeck, rooftop pool, fitness center, valet parking, 24/7 security, private access to water canals and more. Just minutes away from everything Sunset Harbour has to offer – Publix, [...]

## **Amenities & Features**

| Features: Cooking Island       | <b>Amenities:</b> Dishwasher, Disposal, Dryer, Electric Range, Refrigerator, Wall Oven, Washer |
|--------------------------------|------------------------------------------------------------------------------------------------|
| ExteriorFeatures: Open Balcony | Waterfront available: No                                                                       |
| GarageYN: Yes                  | AttachedGarageYN: No                                                                           |
| CoolingYN: Yes                 | PoolPrivateYN: No                                                                              |
| FireplaceYN: No                |                                                                                                |