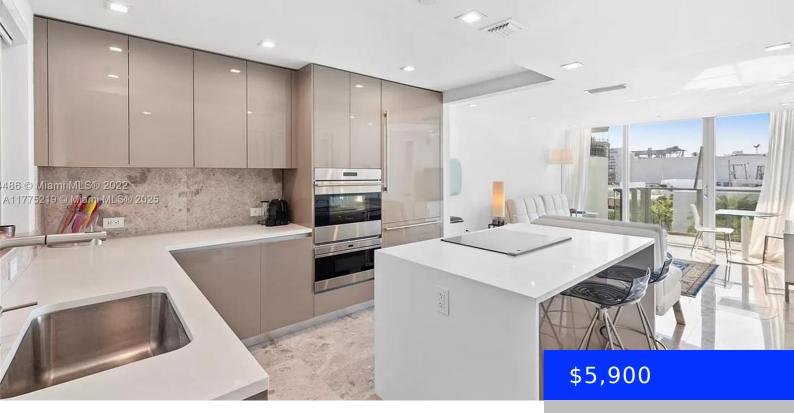

## 1201 20TH ST, MIAMI BEACH, FL, 33139

https://ritterproperties.com

Beautiful 1-bedroom, 1.5 bath unfurnished unit at Palau Sunset Harbour. Improved developer finishes include marble flooring, mocha cabinetry, Miele/Sub-Zero appliances, electric shades, Nest thermostat. Building amenities include sundeck, rooftop pool, fitness center, valet parking, 24/7 security, private access to water canals and more. Just minutes away from everything Sunset Harbour has to offer – Publix, [...]

## **Amenities & Features**

| Features: Cooking Island       | <b>Amenities:</b> Dishwasher, Disposal, Dryer, Electric Range,<br>Refrigerator, Wall Oven, Washer |
|--------------------------------|---------------------------------------------------------------------------------------------------|
| ExteriorFeatures: Open Balcony | Waterfront available: No                                                                          |
| GarageYN: Yes                  | AttachedGarageYN: No                                                                              |
| CoolingYN: Yes                 | PoolPrivateYN: No                                                                                 |
| FireplaceYN: No                |                                                                                                   |