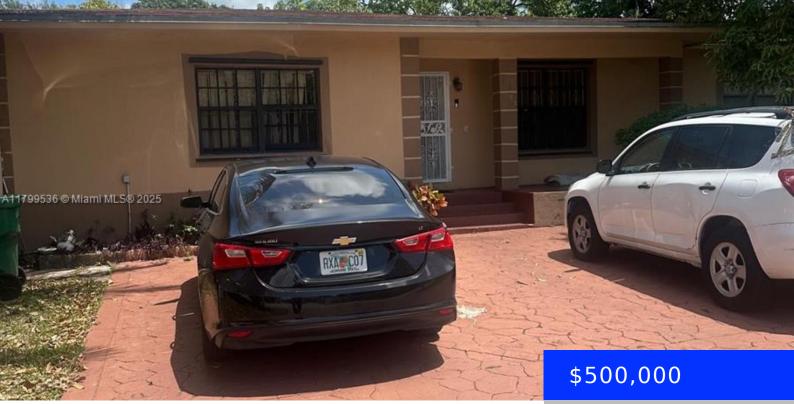

## 1201 147TH ST, MIAMI, FL, 33167

https://ritterproperties.com

VERY BIG HOUSE WITH 4 BEDROOMS AND 3 1/2 BATHS PLUS A DEN CAN BE USED AS A GUEST ROOM LOCATED NEAR ALL THE MAJOR EXPRESS WAYS: I-95, TURNPIKE, PALMETTO, STATE ROAD 7 (441) ABOUT 18 MINUTES TO MIAMI INTERNATIONAL AIRPORT AND 20 MINUTES TO FORT LAUDERDALE AND HOLLYWOOD INTERNATIONAL AIRPORT. HURRY UP. IT WON'T [...]

## Basics

Date added: Added 16 hours agoCategory: Single FaType: ResidentialStatus: ActiveBedrooms: 4 bedsBathrooms: 3 bathsHalf baths: 1 half bathArea: 1897 sq ftLot size, sq ft: 7048 sq ftSubdivisionName:ListOfficeName: LEO Realty, Inc.View: GardenListAOR: Miami Association of REALTORS®MLS ID: A11799536

## **Building Details**

Cooling features: Central Air ArchitecturalStyle: Detached, One Story Building Name: BISC GARDENS SEC F PART 1 Roof: Shingle Parking: Driveway Year built: 1953 NewConstructionYN: No Exterior material: CBS Construction Heating: Central