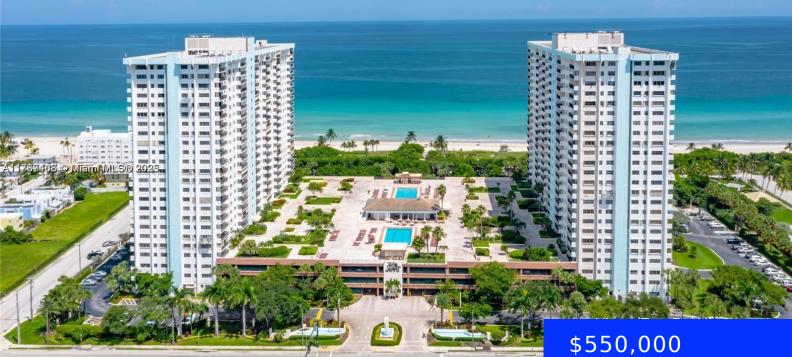

## 1201 OCEAN DR, HOLLYWOOD, FL, 33019

https://ritterproperties.com

Ocean-front living, direct access to luxurious Beach & Hollywood's famous Broadwalk. Large vacation oasis with lush gardens, exc. Café, 24hr gated security, 2 heated pools, tennis, pickleball, bocce, shuffle, gyms, steam & sauna, social clubs, etc. Best-value resort living on the beach w/i 50 miles. Covered selfparking. Available furnished. Summit recently passed detailed 40year inspection; [...]

## **Basics**

Date added: Added 2 days ago Type: Residential Bedrooms: 2 beds Half baths: 0 half baths Lot size, sq ft: 0 sq ft ListOfficeName: World Impact Real Estate View: Intracoastal View, Ocean View ListAOR: Miami Association of REALTORS® MLS ID: A11767406 Category: Condominium Status: Active Bathrooms: 2 baths Area: 1570 sq ft SubdivisionName: SUMMIT CONDO GarageSpaces: 1 UnitNumber: 408S EntryLevel: 4

## **Building Details**

Cooling features: Electric ArchitecturalStyle: High Rise Building Name: Summit Condo Heating: Central Year built: 1982 NewConstructionYN: No Exterior material: CBS Construction Parking: 1 Space