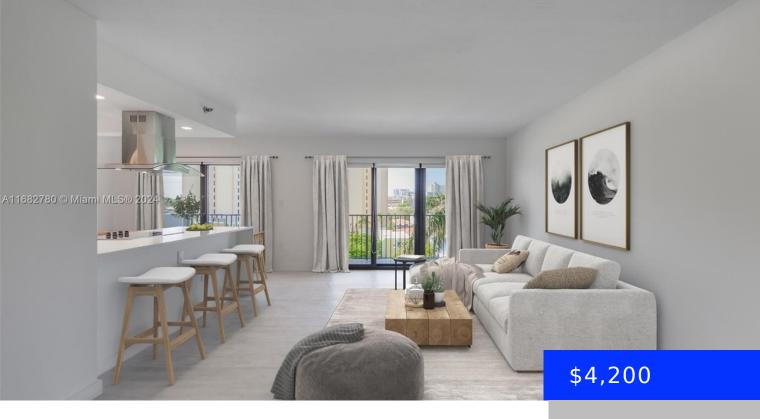

## 1201 OCEAN DR, HOLLYWOOD, FL, 33019

https://ritterproperties.com

JUST REMODELED. Spacious 2-bed, 2-bath, 1,570 sq ft unit with ocean and Intracoastal views in the desirable Summit Condominium. Just steps from the beach and Hollywood Boardwalk. Split floor plan with two master suites, each featuring large bathrooms and walk-in closets. Includes washer and dryer in-unit, a spacious balcony, kitchen nook, and hurricane-proof windows. Amenities [...]

- 2 beds
- 2 bath
- Residential Lease
- Condominium
- Active
- 1570 sq ft

## Basics

Date added: Added 1 month ago Type: Residential Lease Bedrooms: 2 beds Half baths: 0 half baths Lot size, sq ft: 0 sq ft ListOfficeName: Envirotek Realty UnitNumber: 506N EntryLevel: 506 Category: Condominium Status: Active Bathrooms: 2 baths Area: 1570 sq ft SubdivisionName: SUMMIT CONDO GarageSpaces: 1 ListAOR: Miami Association of REALTORS® MLS ID: A11682780