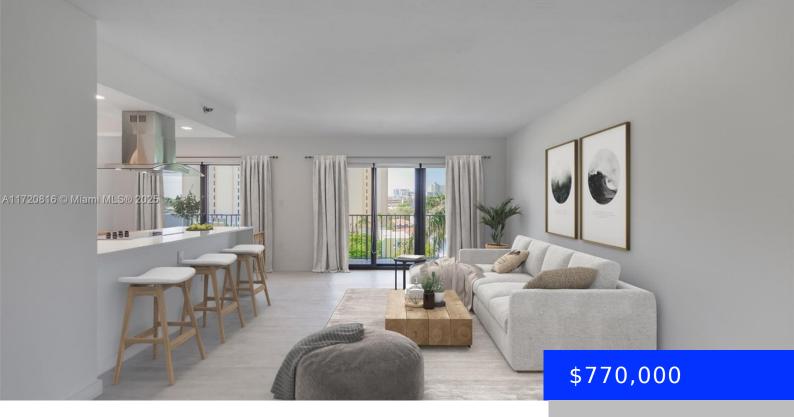

## 1201 OCEAN DR, HOLLYWOOD, FL, 33019

https://ritterproperties.com

JUST REMODELED. Spacious 2 bed / 2 bath, 1,570 sf unit with ocean and Intracoastal views in the desirable The Summit Condominium. Steps from the beach and Hollywood Boardwalk. Split floor plan with two master suites featuring large bathrooms and walk-in closets, washer & dryer inside the unit, spacious balcony, kitchen nook, and hurricane-proof windows. [...]

- 2 beds
- 2 baths
- Residential
- Condominium
- Active
- 1570 sq ft