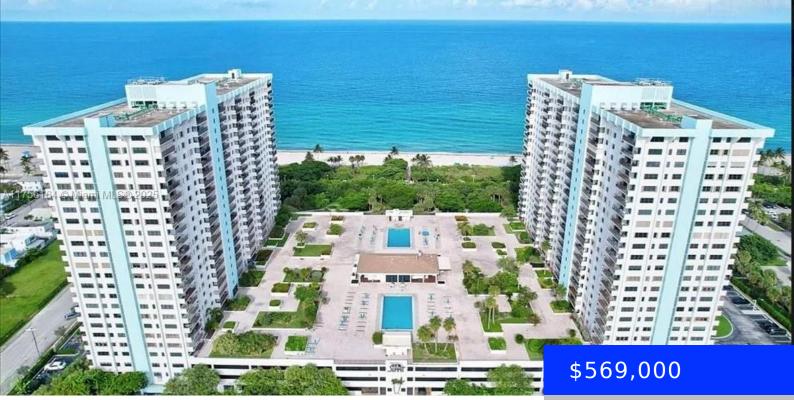

## 1201 S OCEAN, HOLLYWOOD, FL, 33019

https://ritterproperties.com

SPECTACULAR 2/2 PLUS DEN WITH VIEW OF CRYSTAL BLUE OCEAN WATER, TWO HEATED POOLS AND WITH ENDLESS VIEWS TWO BEDROOM TWO FULL BATHS IN THE SUMMIT ON HOLLYWOOD BEACH. LARGE BALCONY UNIT HAS WALK IN CALIFORNIA STYLE CLOSET AND WASHER/DRYER INSIDE THE UNIT. KITCHEN WITH APPLIANCES. THE SUMMIT OFFERS EVERY AMENITY; 24HR SECURITY, BAR-B-QUE GRILLS, [...]

## Basics

Date added: Added 2 months ago Type: Residential Bedrooms: 2 beds Half baths: 0 half baths Lot size, sq ft: 0 sq ft ListOfficeName: Interinvestments Realty, Inc. UnitNumber: 504N EntryLevel: 5 Category: Condominium Status: Active Bathrooms: 2 baths Area: 1570 sq ft SubdivisionName: SUMMIT CONDO View: Ocean View, Direct Ocean ListAOR: Miami Association of REALTORS® MLS ID: A11756164