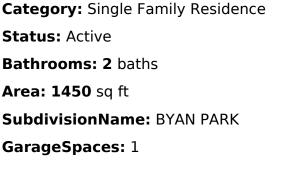

## **Basics**

Date added: Added 3 weeks ago Status: Active **Type:** Residential Bedrooms: 3 beds Half baths: 0 half baths Area: 1450 sq ft Lot size, sq ft: 7656 sq ft ListOfficeName: Inmobi Realestate & Associates, GarageSpaces: 1 LLC. View: None, Other ListAOR: Miami Association of REALTORS® MLS ID: A11764367

## **Building Details**

Cooling features: Central Air, Electric ArchitecturalStyle: Detached, One Story Building Name: BYAN PARK Roof: Curved/S-Tile Roof, Other Year built: 1954 NewConstructionYN: No Exterior material: CBS Construction, Other Heating: Central, Electric