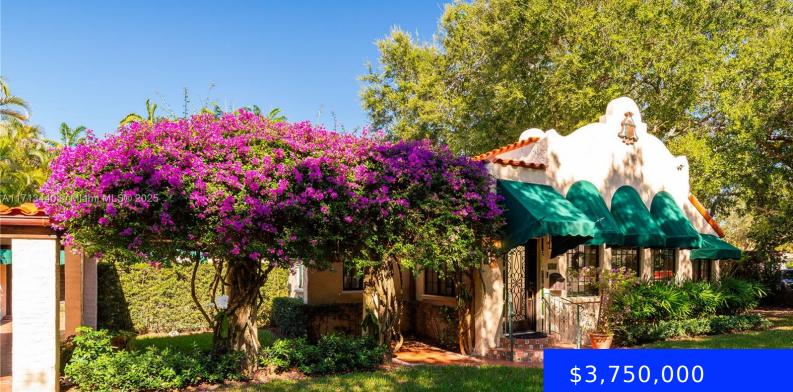

#### 1203 ALHAMBRA CIR, CORAL GABLES, FL, 33134

https://ritterproperties.com

Welcome to a Coral Gables treasure, 1203 Alhambra, designed by famed architect Walter DeGarmo. Situated on an expansive 16,000' corner lot in a prime location, there is a long list of updates including a new roof, an expansive new eat-in kitchen, new bathrooms, new AC's and impact doors and windows throughout. Snuggle into one of [...]

# **Building Details**

Cooling features: Central Air, ElectricYear built: 1924ArchitecturalStyle: Detached, One Story, MediterraneanNewConstructionYN: NoBuilding Name: CORAL GABLES SEC EExterior material: CBS ConstructionRoof: Barrel Roof, Flat Roof With Facade FrontHeating: Central, ElectricParking: Attached Carport, Covered, Driveway, Guest,<br/>Other, Paver BlockState State St