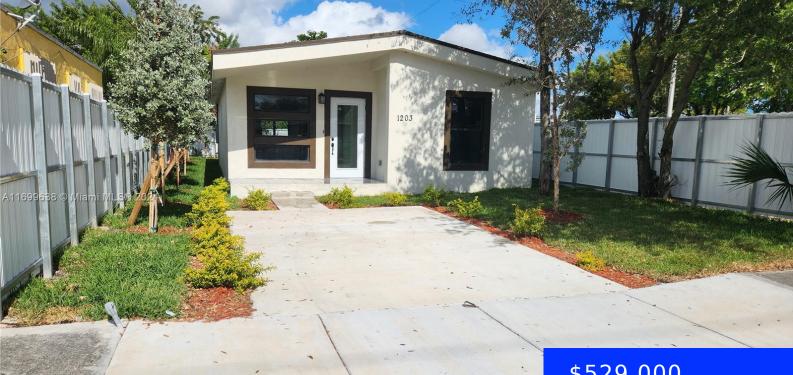

## 1203 51ST TER, MIAMI, FL, 33142

https://ritterproperties.com

Come see this 2023 construction home which features 1,200 sf. Tile floors throughout the home. Impact windows and doors which will be a benefit for insurance costs. Stainless steel appliances and washer and dryer included. Propety has two parking spaces, one in front the other in rear with access from the alley.

- \$529,000

## Basics

Date added: Added 4 weeks ago Type: Residential Bedrooms: 3 beds Half baths: 0 half baths Lot size, sq ft: 3560 sq ft ListOfficeName: United Real Estate Advisors ListAOR: Miami Association of REALTORS® Category: Single Family Residence Status: Active Bathrooms: 2 baths Area: 1200 sq ft SubdivisionName: PALM PARK AMD View: Other MLS ID: A11699638

## **Building Details**

Cooling features: Central Air ArchitecturalStyle: Detached, One Story Building Name: PALM PARK AMD Roof: Shingle Parking: Driveway Year built: 2023 NewConstructionYN: Yes Exterior material: Metal Construction Heating: Central