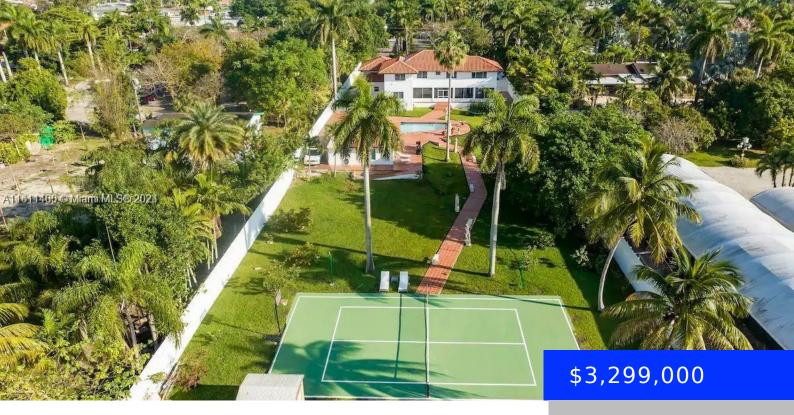

## 12040 43RD ST, MIAMI, FL, 33175

https://ritterproperties.com

\*\*NEW ROOF\*\* A luxurious oasis in Horse Country Estate on a full acre lot of paradise. An amazing entry into a Porte-Cochere as drive up a circular driveway. The front double doors lead you to the relaxing sound of water falling down a stone pond. Home has 10 bedrooms, 6 full bathrooms, 2 car garage, [...]

- 10 beds
- 6 baths
- Residential
- Single Family Residence
- Active
- 5116 sq ft

## Basics

Date added: Added 3 months ago Type: Residential Bedrooms: 10 beds Half baths: 0 half baths Lot size, sq ft: 43024 sq ft ListOfficeName: United Realty Group Inc View: Garden, None MLS ID: A11611400 Category: Single Family Residence Status: Active Bathrooms: 6 baths Area: 5116 sq ft SubdivisionName: BIRD ROAD FARMSITES GarageSpaces: 2 ListAOR: Miami Association of REALTORS®

## **Building Details**

Cooling features: Ceiling Fan(s), Central Air ArchitecturalStyle: Detached, Two Story Building Name: BIRD ROAD FARMSITES Roof: Barrel Roof Parking: Circular Driveway, Covered, Rv/Boat Parking Year built: 1984 NewConstructionYN: No Exterior material: Brick Heating: Central, Electric