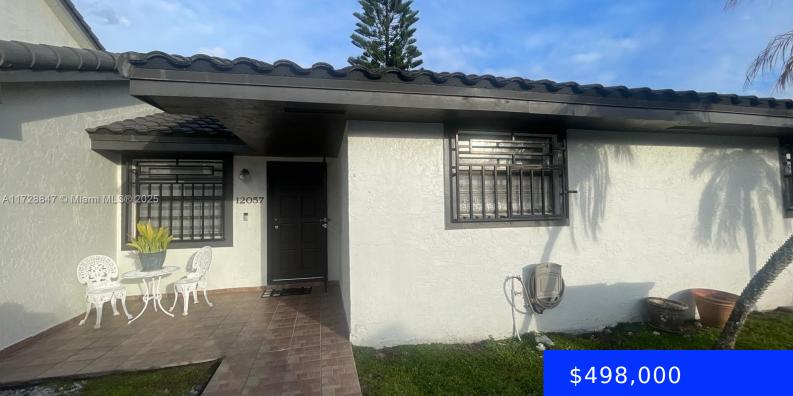

## 12057 10TH ST, MIAMI, FL, 33184

https://ritterproperties.com

Great and Desirable area spacious 3/2 bathroom townhouse, new roof, new exterior and interior painting, title floors through out ,covered and new terrace door ,new closet doors, large backyard, new back yard fence, utility house, new electric panel. Conveniently located close great schools FIU, mayor highways, shopping centers, Dolphin Mall, Restaurants, parks OWNER MOTIVATED!!!!!! DONT [...]

## Basics

| Date added: Added 5 days ago             | Category: Townhouse                    |
|------------------------------------------|----------------------------------------|
| Type: Residential                        | Status: Active                         |
| Bedrooms: 3 beds                         | Bathrooms: 2 baths                     |
| Half baths: 0 half baths                 | <b>Area: 1150</b> sq ft                |
| Lot size, sq ft: 0 sq ft                 | SubdivisionName: ALAMEDA IV WEST CONDO |
| ListOfficeName: First Service Realty ERA | GarageSpaces: 2                        |
| View: Other View                         | UnitNumber: 202                        |
| ListAOR: Miami Association of REALTORS®  | EntryLevel: 1                          |
| MLS ID: A11728847                        |                                        |