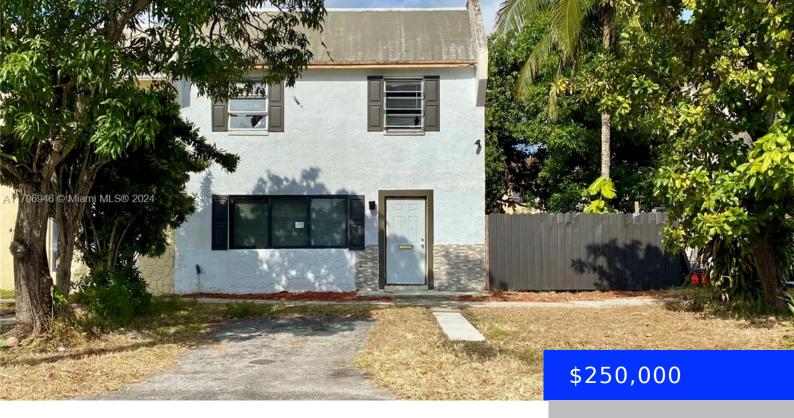

## 1209 SILVERADO DR, NORTH LAUDERDALE, FL, 33068

https://ritterproperties.com

INVESTOR SPECIAL! Available Townhouse in Tam O Shanter of North Lauderdale. Located near Blvd of Champions 3 bedrooms, 2 ½ baths, 1452 adj sqft on a fenced overside lot with a pool and driveway big enough to store a boat. NO HOA! Come get this deal before it's gone! Interior rebuild only...the Roof is done, [...]

## **Basics**

**Date added:** Added 3 weeks ago 
Category: Townhouse

**Type:** Residential **Status:** Active

**Bedrooms: 3** beds **Bathrooms: 2** baths

**Half baths: 1** half bath **Area: 1380** sq ft

Lot size, sq ft: 0 sq ft SubdivisionName: TAM O SHANTER VILLAS SEC

## **Building Details**

**Cooling features:** Central Air **Year built:** 1974

ArchitecturalStyle: Corner Unit NewConstructionYN: No

**Building Name:** TAM O SHANTER **Exterior material:** CBS Construction