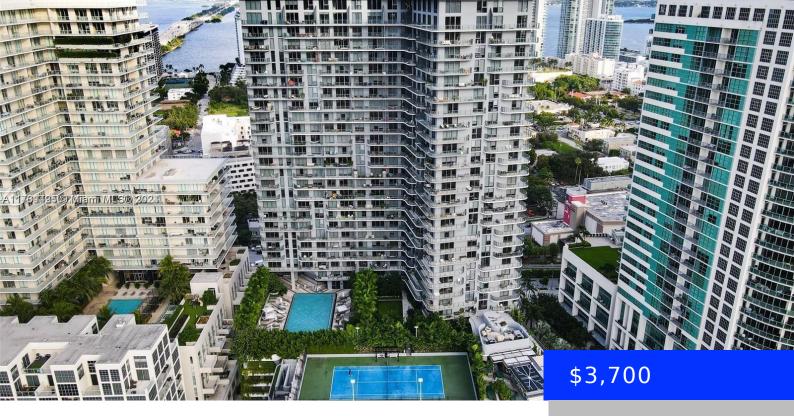

121 34TH ST, MIAMI, FL, 33137

https://ritterproperties.com

Gorgeous 1 Bedroom + Den in the Heart of Midtown Located in the Prestigious Hyde Building. This Property Features a Super Spacious Layout Separating the Den and Bedroom Allowing for that Almost 2 Bedroom Feel. Enjoy Tranquil Vibes on Your Open Balcony Facing the Biscayne Bay and the Amazing Miami Skyline. The Building Features Top [...]

- 1 bed
- 1 bath
- Residential Lease
- Condominium
- Active
- 713 sq ft

## Basics

Date added: Added 4 weeks ago Type: Residential Lease Bedrooms: 1 bed Half baths: 0 half baths Lot size, sq ft: 0 sq ft LeaseTerm: 1 Year With Renewal Option View: Water ListAOR: Miami Association of REALTORS® MLS ID: A11701425 Category: Condominium Status: Active Bathrooms: 1 bath Area: 713 sq ft SubdivisionName: Hyde Midtown ListOfficeName: Coldwell Banker Realty UnitNumber: 2806A EntryLevel: 28

## **Building Details**

Cooling features: Central Air ArchitecturalStyle: High Rise Building Name: Hyde Midtown Roof: Other Parking: Valet Year built: 2018 NewConstructionYN: No Exterior material: CBS Construction Heating: Central

## **Amenities & Features**

| Features: Den/Library/Office, First Floor Entry                                                                | Security Features: Smoke Detector, Key<br>Card Entry, Lobby Attended         |
|----------------------------------------------------------------------------------------------------------------|------------------------------------------------------------------------------|
| <b>Amenities:</b> Dishwasher, Dryer, Electric Range,<br>Microwave, Refrigerator, Self Cleaning Oven,<br>Washer | <b>CommunityFeatures:</b> Pool, Tennis Court(s),<br>Exercise Room, Game Room |
| WindowFeatures: Complete Impact Glass,<br>Blinds                                                               | PoolFeatures: Community                                                      |
| Waterfront available: No                                                                                       | GarageYN: No                                                                 |
| AttachedGarageYN: No                                                                                           | CoolingYN: Yes                                                               |
| PoolPrivateYN: No                                                                                              | FireplaceYN: No                                                              |