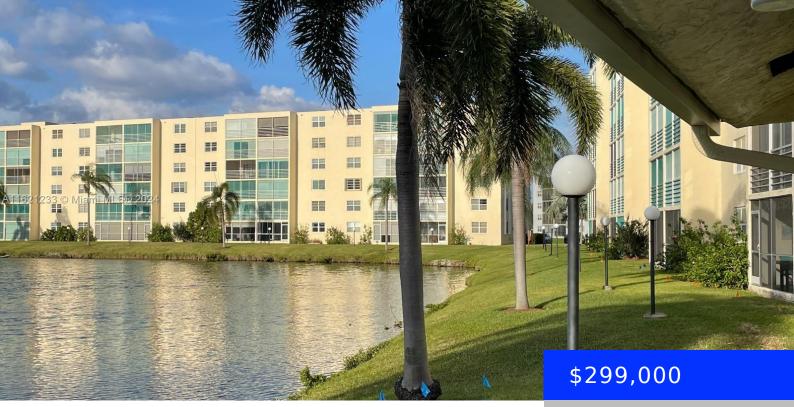

## 121 3RD AVE, DANIA BEACH, FL, 33004

https://ritterproperties.com

Gorgeous, renovated 2/2 corner unit in a quiet 55+ waterfront community with stunning lake views. New A/C, upgraded electrical breakers, new light fixtures and/or ceiling fans in every room, new plumbing in the kitchen, both bathrooms & hot water heater. Laminate wood flooring throughout the unit. Located on the 2nd floor near the stairway. Condo [...]

## Basics

Date added: Added 2 days ago Type: Residential Bedrooms: 2 beds Half baths: 0 half baths Lot size, sq ft: 0 sq ft

ListOfficeName: Great Properties International LLC

UnitNumber: 201 EntryLevel: 2 Category: Condominium
Status: Active
Bathrooms: 2 baths
Area: 1190 sq ft
SubdivisionName: MEADOWBROOK LAKES VIEW CO
View: Lake, Water View
ListAOR: Miami Association of REALTORS®
MLS ID: A11621233