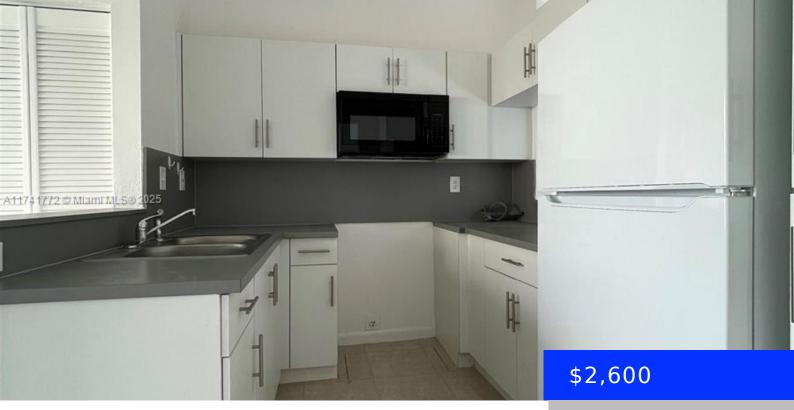

## 1210 SAN REMO CIR, HOMESTEAD, FL, 33035 https://ritterproperties.com

Spacious and beautifully remodeled 3/2 in the quiet San Remo Community. This is a corner unit with a spacious kitchen with a breakfast nook, separate dinving and living room. Large master bedroom with in suite. Two additional bedrooms and bathroom. Screened in terrace and large backyard. Section 8 is welcomed.

## Basics

Date added: Added 1 week ago Type: Residential Lease Bedrooms: 3 beds Half baths: 0 half baths Lot size, sq ft: 2518 sq ft ListOfficeName: MarketWise Realty Inc MLS ID: A11741772 Category: Villa Status: Active Bathrooms: 2 baths Area: 1125 sq ft SubdivisionName: SAN REMO ListAOR: Miami Association of REALTORS®