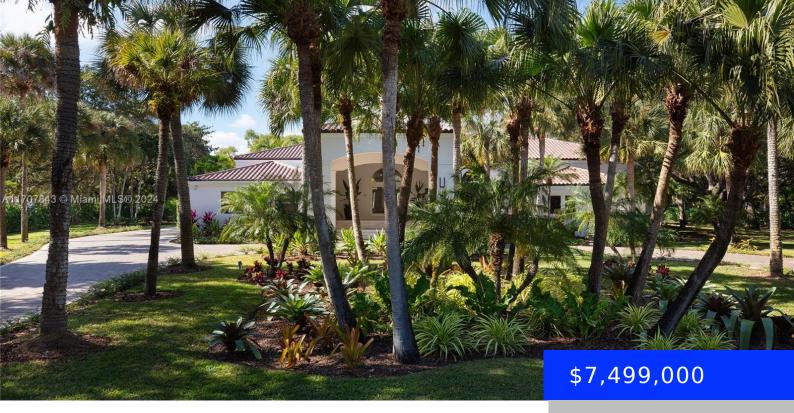

## 12100 60TH CT, PINECREST, FL, 33156

https://ritterproperties.com

Exceptional 9,697 sf residence surrounded by mature Oaks in a superior location close to Aleyda Mas' Park, & major schools. House features 6BD/6 ½ BA/plus 2 BD/1BA in guest house, large master suite & sitting area. Generator, impact doors & windows, new roof & appliances, security system, 3 car garage. Spectacular gourmet kitchen & breakfast [...]

## **Basics**

**Date added:** Added 3 weeks ago 

Category: Single Family Residence

Type: Residential Status: Active

**Bedrooms: 8** beds **Bathrooms: 7** baths

**Half baths: 1** half bath **Area: 6700** sq ft

## **Building Details**

Cooling features: Ceiling Fan(s), Central Air, Electric, Year built: 1991

Paddle Fans

ArchitecturalStyle: Attached, One Story, NewConstructionYN: No

Mediterranean

Building Name: UNPLATTED Exterior material: CBS Construction,