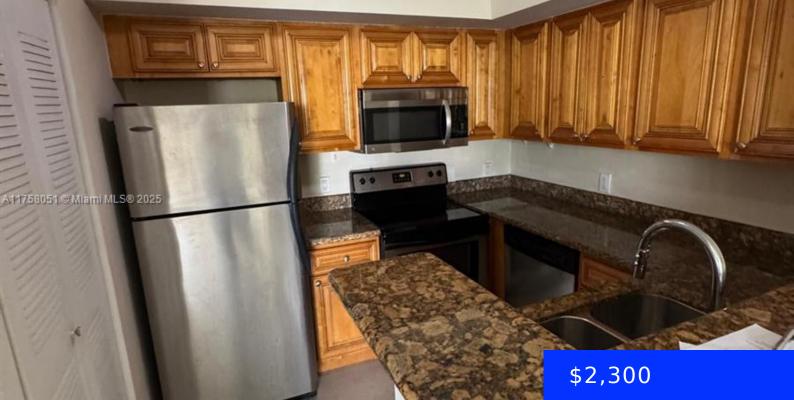

## **Amenities & Features**

Features: First Floor Entry

**Amenities:** Dishwasher, Dryer, Electric Range, Microwave, Refrigerator, Washer

**PoolFeatures:** Community

GarageYN: No

CoolingYN: Yes

FireplaceYN: No