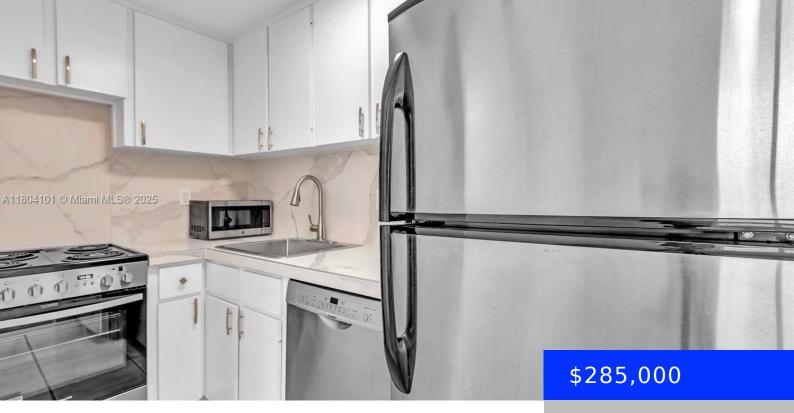

## **Amenities & Features**

Features: First Floor Entry, Interior Hall,

Vaulted Ceiling(s)

Amenities: Dishwasher, Electric Range,

Electric Water Heater, Microwave,

Refrigerator

ExteriorFeatures: East Of Us1