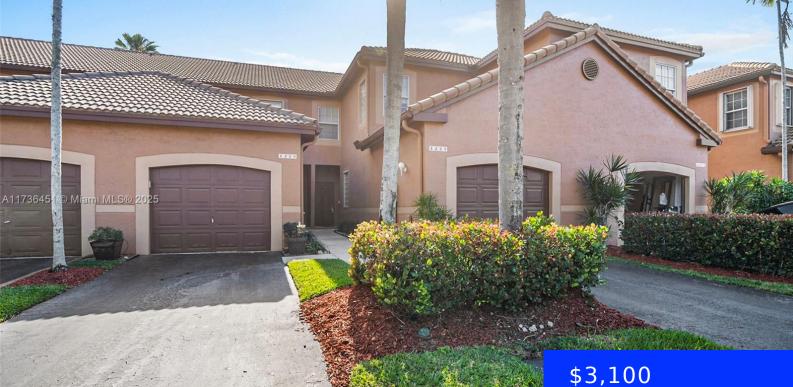

## 1219 PRESIDIO DR, WESTON, FL, 33327

https://ritterproperties.com

Discover the beauty of this stunning remodeled townhome, featuring elegant decor that inspires. It boasts porcelain tiles throughout, a magnificent kitchen island with abundant cabinet space, and breathtaking lake views that make every moment special. The beautiful staircase adds an extra touch of charm. Imagine enjoying beautiful sunsets from your screened patio. This home includes [...]

## Basics

| Date added: Added 1 day ago           | Category: Townhouse                                             |
|---------------------------------------|-----------------------------------------------------------------|
| Type: Residential Lease               | Status: Active                                                  |
| Bedrooms: 2 beds                      | Bathrooms: 2 baths                                              |
| Half baths: 1 half bath               | <b>Area: 1131</b> sq ft                                         |
| Lot size, sq ft: 1639 sq ft           | <b>SubdivisionName:</b> SECTORS 3 & 4 BOUNDARY PL,San Sebastian |
| LeaseTerm: 1 Year With Renewal Option | ListOfficeName: The Keyes Company                               |
| GarageSpaces: 1                       | View: Water                                                     |
| UnitNumber: 4-43                      | ListAOR: Miami Association of REALTORS®                         |
| MLS ID: A11736451                     |                                                                 |