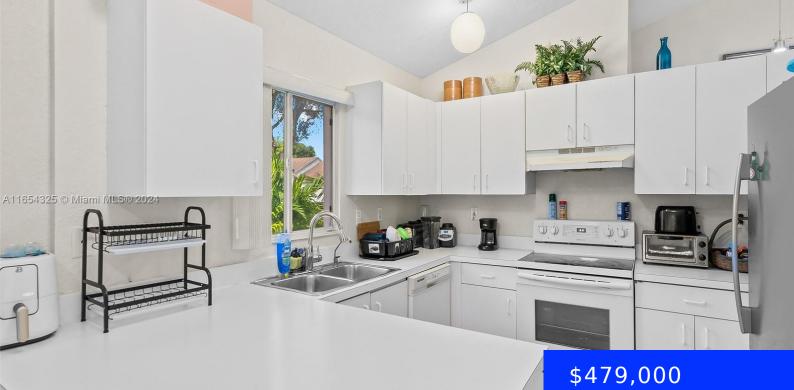

#### 1219 SCIOTO RD, NORTH LAUDERDALE, FL, 33068

https://ritterproperties.com

Charming 3-bedroom, 2-bathroom corner home with a spacious 2car garage. The property features vaulted ceilings, adding to the open and airy ambiance. The roof was replaced in 2019, and both the interior and exterior were freshly repainted within the last year. Beautifully landscaped surroundings add curb appeal and provide a serene outdoor environment.

### **Amenities & Features**

**Features:** Family Room, First Floor Entry, Split Bedroom, Vaulted Ceiling(s), Walk-In Closet(s)

CommunityFeatures: Maintained Community Waterfront available: No AttachedGarageYN: Yes PoolPrivateYN: No **Amenities:** Dishwasher, Dryer, Electric Range, Electric Water Heater, Refrigerator, Washer