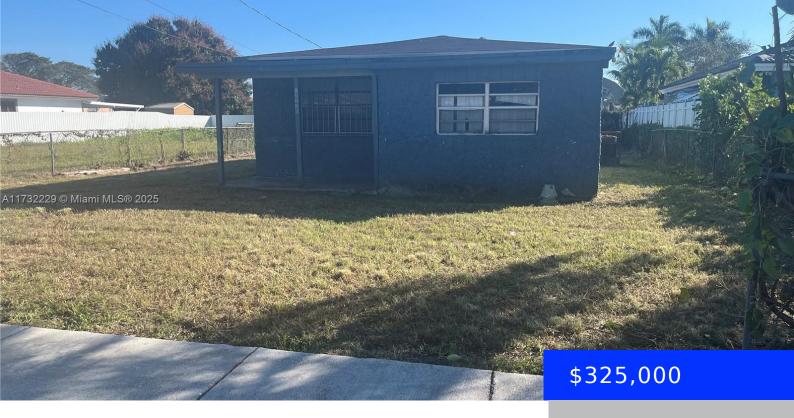

## 12220 216TH ST, MIAMI, FL, 33170

https://ritterproperties.com

3/1 SINGLE FAMILY HOME IN LARGE LOT CAN EASILY BE EXTENDED, CLOSE TO EVERYTHING, NEEDS SOME WORK, SHOW IT & SELL IT!!

- 3 heds
- 1 hath
- Residentia
- Single Family Residence
- Active
- 1088 sq ft

Category: Single Family Residence

**Status:** Active

Bathrooms: 1 bath

**Area: 1088** sq ft

SubdivisionName: FLAMINGO PARK

View: Other

MLS ID: A11732229

## **Building Details**

Cooling features: Ceiling Fan(s), Central Air

**ArchitecturalStyle:** Attached, One Story

**Building Name: FLAMINGO PARK** 

**Roof:** Shingle **Parking:** Other

Year built: 1959

NewConstructionYN: No

**Exterior material:** CBS Construction

**Heating:** Central