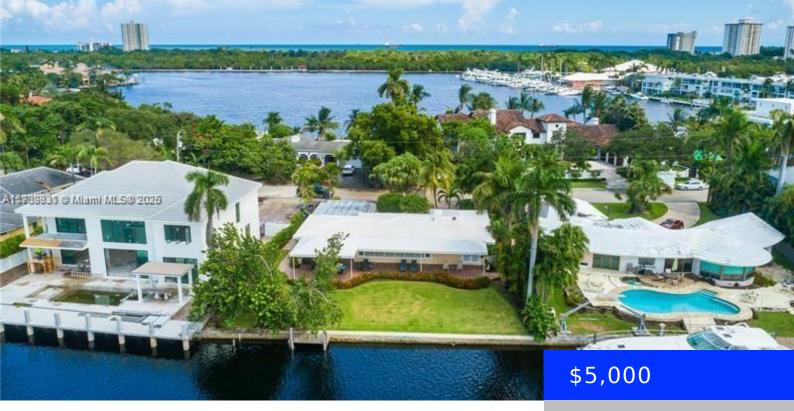

## 1223 SEMINOLE DR, FORT LAUDERDALE, FL, 33304

https://ritterproperties.com

This charming 3-bed, 3-bath, 2-car garage home offers breathtaking panoramic views of Lake Seminole from the moment you enter. With 97 feet of deepwater frontage and direct ocean access with no fixed bridges, it's a boater's dream! Inside, enjoy original terrazzo floors with Brazilian cherry wood on top, a spacious Great Room, and wide impact [...]