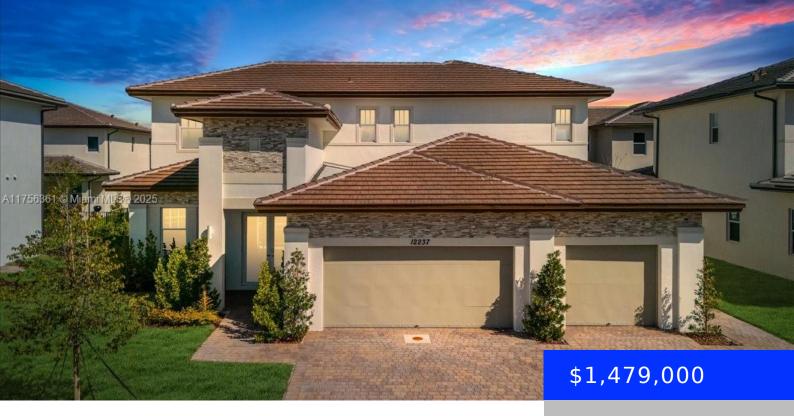

## 12237 43RD CT, DAVIE, FL, 33330

https://ritterproperties.com

Welcome to 12237 SW 43rd Ct in Crescent Ridge, a stunning new construction in Davie, FL. This 5-bed, 4.5-bath "Scottsdale" home offers 3,719 sq. ft. of modern design, an open layout, high ceilings, and large windows for natural light. The gourmet kitchen features top-tier appliances, and the luxurious master suite includes a spa-like bath. This [...]