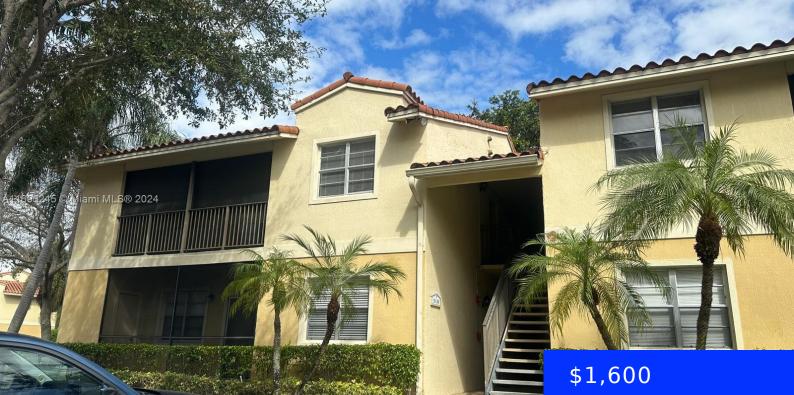

## **1225 46TH AVE, POMPANO BEACH, FL, 33069** https://ritterproperties.com

Updated 1 bedroom & 1 bathroom condo unit on the gated community of Royal Poinciana Condominium. Unit located on 2nd floor and features vinyl flooring, screened balcony, washer & dryer inside for added convenience. Community includes lakes, fountains, walking trails, private tennis courts, tennis courts, a modern clubhouse, pet park, resort-style pool and sauna and [...]

- - 1 hath
- Residential Lease
- Condominiun
- Pending
- 785 sq ft

Category: Condominium Status: Pending Bathrooms: 1 bath Area: 785 sq ft SubdivisionName: ROYAL POINCIANA CONDO ListOfficeName: Green Lands Realty UnitNumber: 202 EntryLevel: 2

## **Building Details**

Cooling features: Central AirYear built: 1987ArchitecturalStyle: Second Floor EntryNewConstructionYN: NoBuilding Name: ROYAL POINCIANA CONDOExterior material: CBS ConstructionRoof: Barrel Roof, Roof OverHeating: CentralParking: No Motorcycle, No Rv/Boats, No Trucks/TrailersVertion