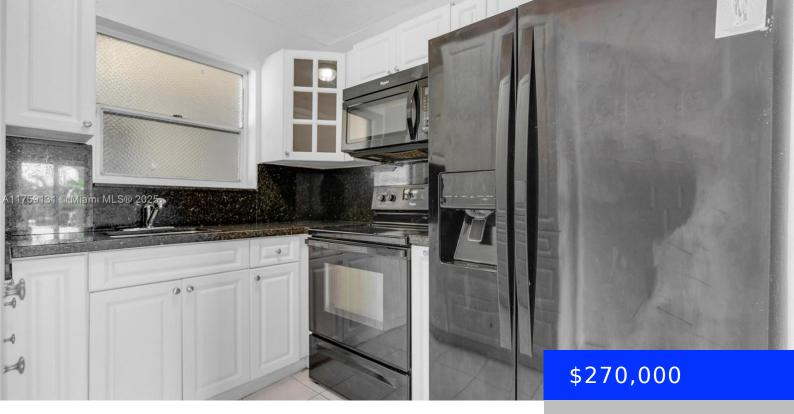

## 1225 30TH ST, HIALEAH, FL, 33012

https://ritterproperties.com

Spectacular and spacious condo located in a desirable location in West Hialeah. The property features 2 huge bedrooms 1 fully remodel bathroom. Lots natural light coming from the HURRICANE IMPACT WINDOWS. Beautiful white kitchen cabinets with galaxy black granite counter tops. Freshly painted newer, Air Condition unit, new water heater. Complex has a new roof, [...]

## **Amenities & Features**

Features: Second Floor Entry

**Amenities:** Electric Range, Electric Water Heater, Microwave, Refrigerator, Self Cleaning

Oven

ExteriorFeatures: Open Balcony

GarageYN: No

CoolingYN: Yes