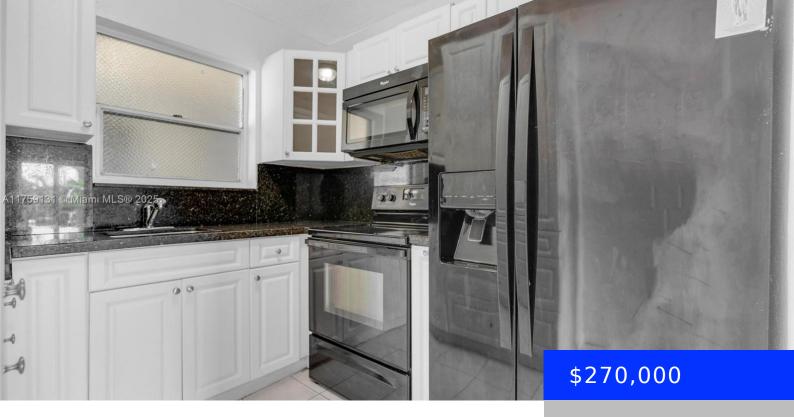

## 1225 30TH ST, HIALEAH, FL, 33012

https://ritterproperties.com

Spectacular and spacious condo located in a desirable location in West Hialeah. The property features 2 huge bedrooms 1 fully remodel bathroom. Lots natural light coming from the HURRICANE IMPACT WINDOWS. Beautiful white kitchen cabinets with galaxy black granite counter tops. Freshly painted newer, Air Condition unit, new water heater. Complex has a new roof, [...]

## **Basics**

Type: Residential Status: Pending

Bedrooms: 2 beds Bathrooms: 1 bath

Half baths: 0 half baths Area: 849 sq ft

Lot size, sq ft: 0 sq ft SubdivisionName: ESPERANZA PLACE CONDO

**ListOfficeName:** The Keyes Company **View:** Garden View, Other View

## **Amenities & Features**

Features: Second Floor Entry

Security Features: No Security

Amenities: Electric Range, Electric Water WindowFeatures: Clear Impact Glass, High

Heater, Microwave, Refrigerator, Self Cleaning Impact Windows