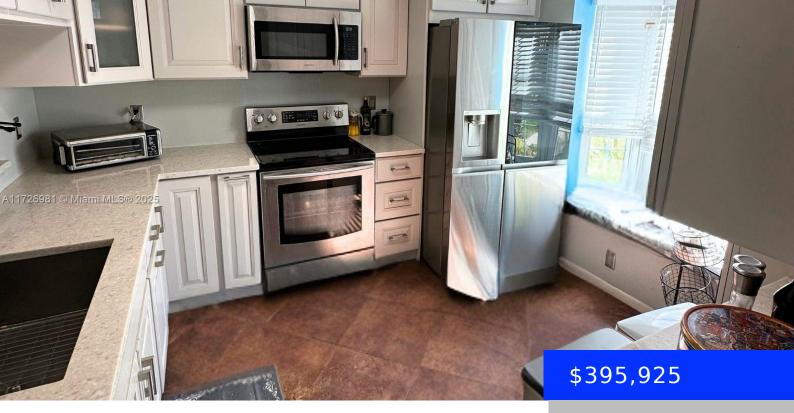

## 12278 36TH PL, SUNRISE, FL, 33323

https://ritterproperties.com

This charming 2-bedroom, 2.5-bathroom townhome offers 1,388 sq. ft. of living space, perfectly designed for comfort and convenience. Located in a quiet, friendly community, this home is ideal for those seeking a peaceful retreat with unbeatable access to all the essentials.

## **Basics**

Type: Residential Status: Active

Bedrooms: 2 beds Bathrooms: 2 baths

**Half baths: 1** half bath **Area: 1388** sq ft

Lot size, sq ft: 0 sq ft SubdivisionName: TWIN FOUNTAINS

REPLAT, Twin Fountains

## **Building Details**

**Cooling features:** Ceiling Fan(s), Central Air

Year built: 1992

ArchitecturalStyle: Corner Unit, Split Level NewConstructionYN: No

**Building Name:** Twin Fountains **Heating:** Central

## **Amenities & Features**

**Features:** First Floor Entry **Security Features:** Smoke Detector,

Unit Alarm

**Amenities:** Dishwasher, Dryer, Electric Range, **WindowFeatures:** Blinds Electric Water Heater, Microwave, Refrigerator,

Washer

Waterfront available: No GarageYN: No CoolingYN: Yes

PoolPrivateYN: No FireplaceYN: No