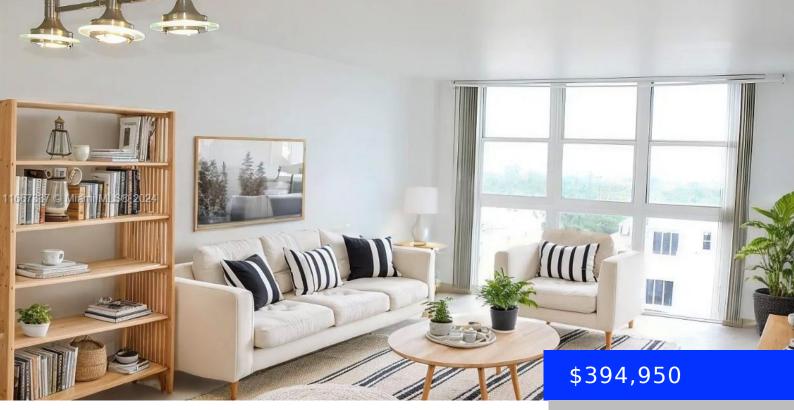

## 1228 WEST AVE, MIAMI BEACH, FL, 33139

https://ritterproperties.com

Discover the epitome of Miami Beach living at 1228 West Ave in this exquisite 9th-floor condo located in the heart of South Beach. This 1bed, 1 & 1/2 bath unit boasts 860 SF with east views, making it the largest 1 bed unit on the market in the building. Featuring gleaming floors, 2 custom walk-in [...]

- 1 hed
- 1 bath
- Residentia
- Condominium
- Active
- 860 sq ft

## Basics

| Date added: Added 1 month ago                  | Category: Condominium               |
|------------------------------------------------|-------------------------------------|
| Type: Residential                              | Status: Active                      |
| Bedrooms: 1 bed                                | Bathrooms: 1 bath                   |
| Half baths: 1 half bath                        | <b>Area: 860</b> sq ft              |
| Lot size, sq ft: 0 sq ft                       | SubdivisionName: BAYVIEW TERR CONDO |
| ListOfficeName: One Sotheby's International Re | GarageSpaces: 1                     |
| View: Other View                               | UnitNumber: 910                     |
| ListAOR: Miami Association of REALTORS®        | EntryLevel: 9                       |
| MLS ID: 11667337                               |                                     |