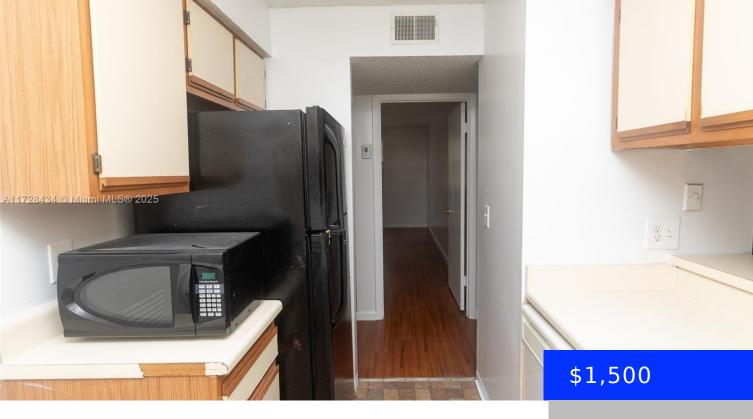

## 1229 46TH AVE, POMPANO BEACH, FL, 33069

https://ritterproperties.com

Discover the perfect blend of comfort and convenience in this charming 1-bedroom, 1-bathroom condo located in the desirable Royal Poinciana Condominium community in Pompano Beach. Featuring an open layout with abundant natural light, a modern kitchen with updated appliances, a spacious bedroom, and a private balcony, this home offers the ideal space for relaxed living. [...]

## **Amenities & Features**

| Features: Second Floor Entry, Walk-In Closet(s)                                                                   | Security Features: Fire Alarm, Complex<br>Fenced |
|-------------------------------------------------------------------------------------------------------------------|--------------------------------------------------|
| <b>Amenities:</b> Dishwasher, Dryer, Electric Range,<br>Electric Water Heater, Microwave, Refrigerator,<br>Washer | CommunityFeatures: Pool                          |
| WindowFeatures: Blinds, Verticals                                                                                 | ExteriorFeatures: Screened Balcony               |
| PoolFeatures: Community                                                                                           | Waterfront available: No                         |
| GarageYN: No                                                                                                      | AttachedGarageYN: No                             |
| CoolingYN: Yes                                                                                                    | PoolPrivateYN: No                                |
|                                                                                                                   |                                                  |