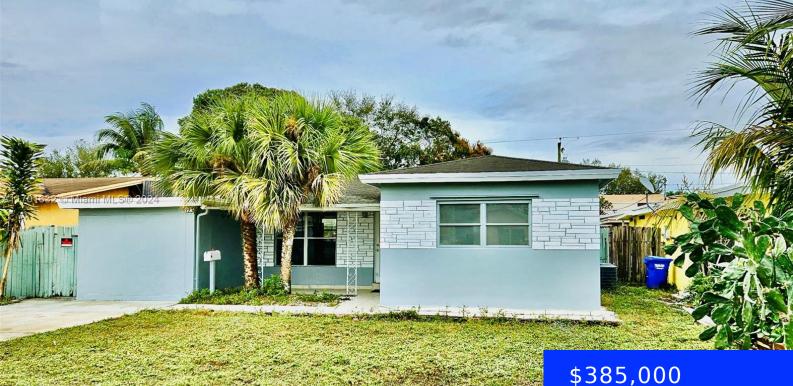

## **123 68TH AVE, PEMBROKE PINES, FL, 33023** https://ritterproperties.com

PRIME INVESTMENT OPPORTUNITY – HOUSE IS RENTED WITH STABLE INCOME TREE AND TWO BATHDROOM Fully renovated, situated in the heart of PEMBROKE PINESS, proximity to work class dinning, shopping and entertainment, Few minutes away from the beach. Turnkey Investment – Property is already rented with reliable tenanst under one year contract Highlights: Fully Modern NOT Maintenance [...]

- \$202,000
- 3 beds
- 2 baths
- Residentia
- Single Family Residence
- Active
- 885 sq f

## Basics

| Date added: Added 1 month ago      | Category: Single Family Residence       |
|------------------------------------|-----------------------------------------|
| Type: Residential                  | Status: Active                          |
| Bedrooms: 3 beds                   | Bathrooms: 2 baths                      |
| Half baths: 0 half baths           | <b>Area: 885</b> sq ft                  |
| Lot size, sq ft: 7004 sq ft        | SubdivisionName: SOUTH BROWARD RANCHES  |
| ListOfficeName: Canvas Real Estate | GarageSpaces: 5                         |
| View: Garden, Other                | ListAOR: Miami Association of REALTORS® |
| MLS ID: A11701632                  |                                         |