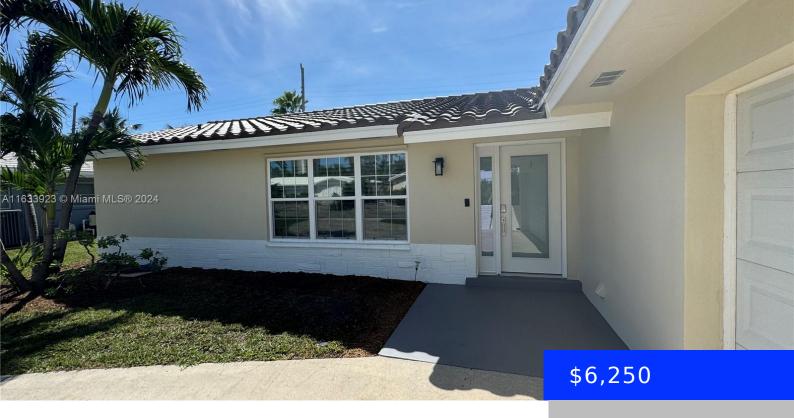

## 1231 MANOR DR, RIVIERA BEACH, FL, 33404

https://ritterproperties.com

Newly renovated and furnished 3 Bedroom, 2 Bathroon home located in Yacht Harbor Manor in the heart of Singer Island and a short distance from the beach, dining and Sailfish Marina. Ideal for a seasonal escape or year round living. Pets will be considered. New fence is in progress.

- 3 heds
- 2 baths
- Residential Lease
- Single Family Residence
- Active
- 1349 sq ft

## **Basics**

**Date added:** Added 1 month ago 
Category: Single Family Residence

**Type:** Residential Lease **Status:** Active

**Bedrooms: 3** beds **Bathrooms: 2** baths

Half baths: 0 half baths Area: 1349 sq ft

## **Building Details**

**Cooling features:** Ceiling Fan(s), Central Air **Year built:** 1971

ArchitecturalStyle: First Floor Entry NewConstructionYN: No

Building Name: YACHT HARBOR MANOR Exterior material: CBS Construction

Roof: Barrel Roof Heating: Central