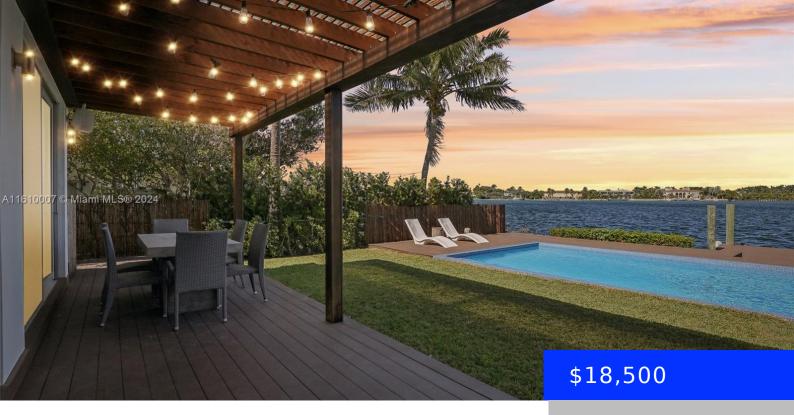

## 1231 STILLWATER DR, MIAMI BEACH, FL, 33141

https://ritterproperties.com

This stunning single-family home on an exclusive private island in Miami Beach offers breathtaking open bay views of Indian Creek. Remodeled with a modern look, this 2,750 sq. ft. residence features 4 bedrooms and 4 bathrooms, showcasing top-of-the-line finishes such as Sub Zero appliances, an ipe deck, Italian doors and carpentry, and high-end porcelain tiles. [...]

## **Amenities & Features**

**PoolFeatures:** In Ground Waterfront available: Yes

GarageYN: No AttachedGarageYN: No

CoolingYN: No PoolPrivateYN: No

FireplaceYN: No