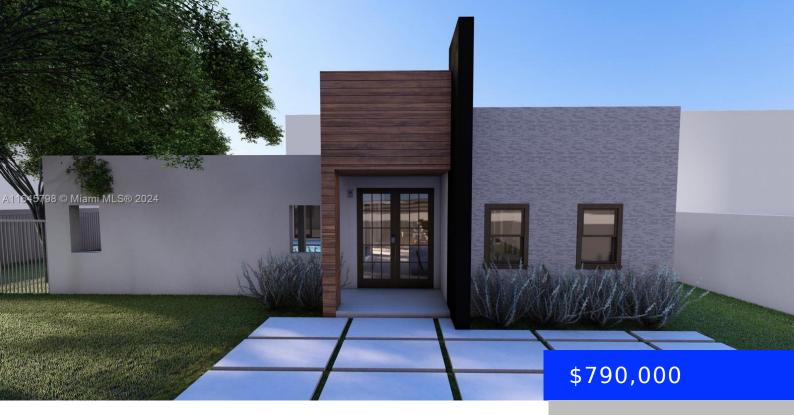

## 12335 GRIFFING BLVD, NORTH MIAMI, FL, 33161

https://ritterproperties.com

This is a residential site that offers a significant opportunity for expansion on current structure, seated on a large 0.4-acre lot (approximately 17,550 square feet), the site is zoned R-2, which allows for versatile development options. The existing structure is a two-story building that includes a 2-bedroom, 2-bathroom unit on the ground floor and a [...]

## **Basics**

**Date added:** Added 1 month ago 
Category: Single Family Residence

**Type:** Residential **Status:** Active

Bedrooms: 2 beds Bathrooms: 1 bath

Lot size, sq ft: 17550 sq ft SubdivisionName: GRIFFING BISCAYNE PK ESTA

## **Building Details**

**Cooling features:** Other **Year built:** 1925

ArchitecturalStyle: Attached, Two Story NewConstructionYN: No

Roof: Concrete Heating: Central, Other

Parking: Other