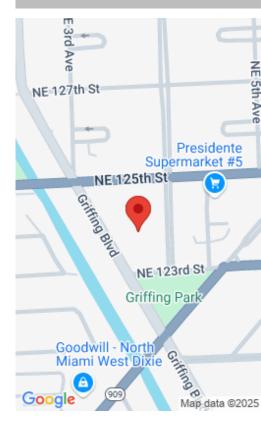

## 12335 GRIFFING BLVD, NORTH MIAMI, FL, 33161

https://ritterproperties.com

This is a residential site that offers a significant opportunity for expansion on current structure, seated on a large 0.4-acre lot (approximately 17,550 square feet), the site is zoned R-2, which allows for versatile development options. The existing structure is a two-story building that includes a 2-bedroom, 2-bathroom unit on the ground floor and a [...]