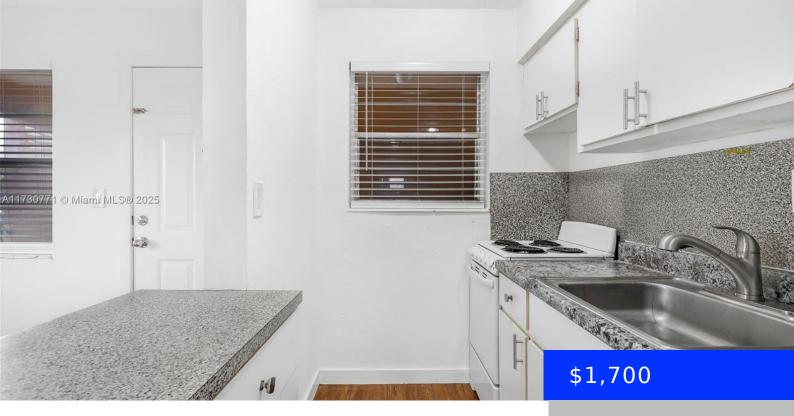

## 1235 66TH ST, HIALEAH, FL, 33012

https://ritterproperties.com

1 bedroom, 1 bathroom located in the heart of Hialeah! This ample apartment features wood floors, freshly painted walls, open kitchen, wall ac unit and one parking spot. Minutes away from shopping plazas and major highways.

## **Basics**

**Type:** Residential Lease **Status:** Active

**Bedrooms: 1** bed **Bathrooms: 1** bath

**Half baths: 0** half baths **Area: 680** sq ft

**Lot size, sq ft: 15000** sq ft **SubdivisionName:** WESTHAVEN HEIGHTS 1ST ADD