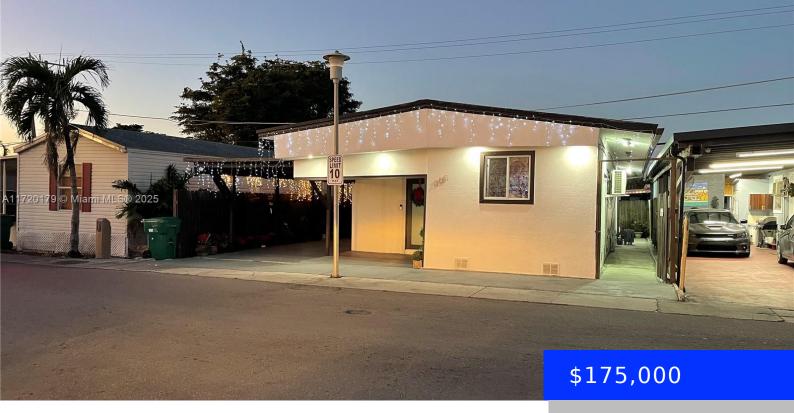

## HIALEAH GARDENS, FL, 33018

https://ritterproperties.com

Mobile Home converted to a CBS Structure Single Family Home in the desirable location of Hialeah Gardens, close to shopping, restaurants and easy commuting! Main house is a 2 Bed 1 Bath with Full kitchen, Living room & Dinning room. Exterior Laundry room, covered terrace and more. The home has a 2 Bedrooms 1 bath [...]

## **Building Details**

**Cooling features:** Other **Year built:** 1972

ArchitecturalStyle: Detached, One Story NewConstructionYN: No

Building Name: FLORIDA FRUIT LAND COMPAN Exterior material: Manufactured/Mobile Home