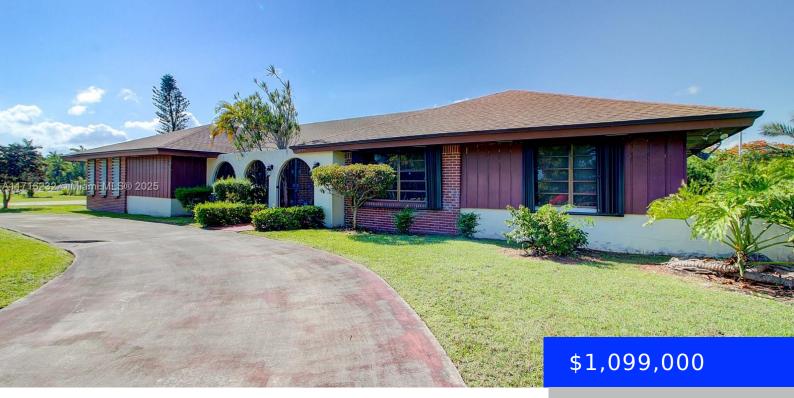

## 12425 226TH ST, MIAMI, FL, 33170

https://ritterproperties.com

This 7-bedroom (1 room optional office), 3 full bathrooms, and 2 half-bathrooms split floor plan property sits on almost an acre lot. To add to this corner lot, the property features a screened-in patio, pool, tennis court, fenced backyard, 2-car garage, and a circular driveway for ample parking. The roof was replaced in 2018, the [...]

- 7 beds
- 3 baths
- Residentia
- Single Family Residence
- Active
- 4337 sq ft

## Basics

Date added: Added 3 weeks agoCategory: Single Family ResidenceType: ResidentialStatus: ActiveBedrooms: 7 bedsBathrooms: 3 bathsHalf baths: 2 half bathsArea: 4337 sq ftLot size, sq ft: 33890 sq ftSubdivisionName: TRIPLETTS ADDN TO GOULDSListOfficeName: EXP Realty LLCGarageSpaces: 2View: Pool, Tennis Court ViewListAOR: Miami Association of REALTORS®MLS ID: A11716232

## **Building Details**

Cooling features: Ceiling Fan(s), Central Air ArchitecturalStyle: Attached, One Story Building Name: TRIPLETTS ADDN TO GOULDS Roof: Shingle Parking: Circular Driveway, Driveway Year built: 1981 NewConstructionYN: No Exterior material: CBS Construction Heating: Central